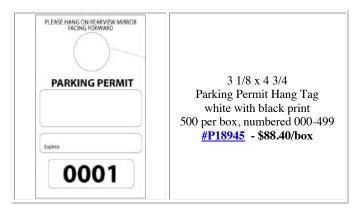

## LARGE 7 3/4" X 4 1/4" PARKING HANG TAGS IN FLUORESCENT COLORS! 50 PER PACK, NUMBERED WITH TEAR OFF STUB - \$46.00/pack