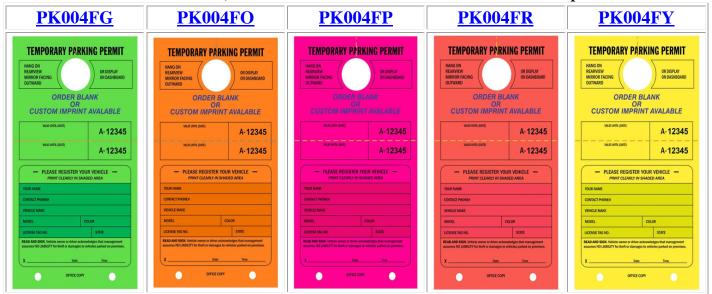

## LARGE 7 3/4" X 4 1/4" PARKING HANG TAGS IN FLUORESCENT COLORS! 50 PER PACK, NUMBERED WITH TEAR OFF STUB - \$46.00/pack