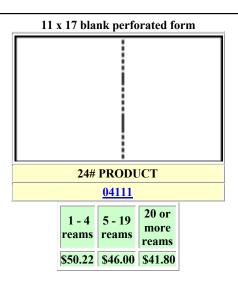

#### **BLANK PERFORATED PAPER 8-1/2" X 11" FORMS**

| 24# PRODUCT | \$30.10 PER REAM | \$22.40 PER REAM | \$20.00 PER REAM |
|-------------|------------------|------------------|------------------|
|             |                  |                  |                  |
|             |                  |                  |                  |
|             |                  |                  |                  |
|             |                  |                  |                  |
|             |                  |                  |                  |
|             |                  |                  |                  |
|             |                  |                  |                  |
|             |                  |                  |                  |