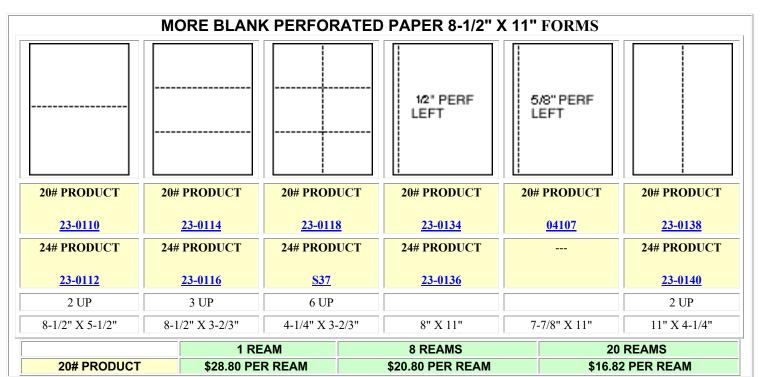

#### **BLANK PERFORATED PAPER 8-1/2" X 11" FORMS**

| 24# PRODUCT | \$30.10 PER REAM | \$22.40 PER REAM | \$20.00 PER REAM |
|-------------|------------------|------------------|------------------|
|             |                  |                  |                  |
|             |                  |                  |                  |
|             |                  |                  |                  |
|             |                  |                  |                  |
|             |                  |                  |                  |
|             |                  |                  |                  |
|             |                  |                  |                  |
|             |                  |                  |                  |

BLANK PERFORATED PAPER 8-1/2" X 14" FORMS