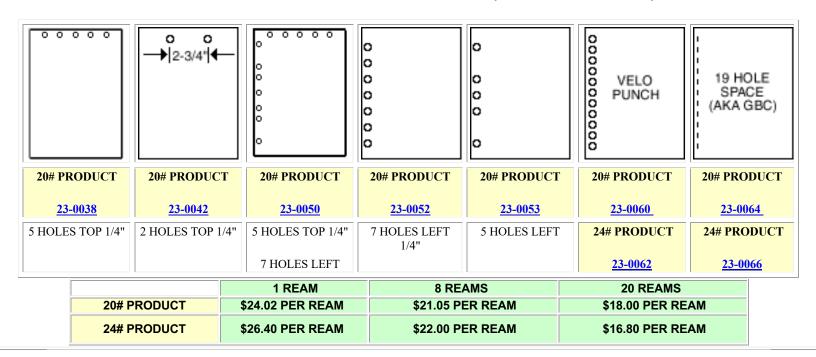

| SKY BLU | PASTEL YELLOV  |
| 20# PRODUCT             | <u>23-0250</u> | <u>23-0252</u> | <u>23-0254</u> | 20# 23-0260                |           | 23-0262  |                          | 23-0264 | <u>23-0267</u> |
|                         | 1 REAM         | 5 REAMS        | 20 REAMS       | PRODUCT                    |           |          |                          |         |                |
| 20# PRODUCT<br>PRICE    | \$30.42/rm     | \$20.62/rm     | \$19.40/rm     |                            |           |          | 20 REAMS<br>1 \$19.40/rm |         |                |

| 1 REAM     | 5 REAMS    | 20 REAMS    |
|------------|------------|-------------|
| \$46.92/rm | \$44.20/rm | \$40.86 /rm |



## SPECIAL PUNCHED FORMS FOR CHARTS, FILES, ETC (ALL BLANK FORMS) 8-1/2" X 11"