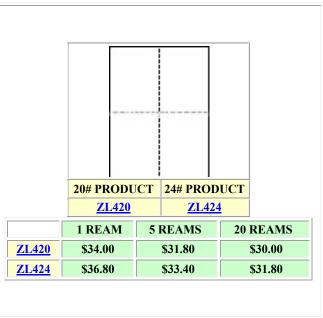

## SPECIAL MICROPERF FORMS (FOR STATEMENTS, INVOICES, AND LETTERS WITH A RETURN)