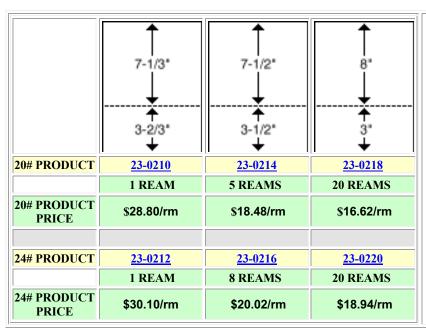

## SPECIAL MICROPERF FORMS (FOR STATEMENTS, INVOICES, AND LETTERS WITH A RETURN)

#### **BLANK PERFORATED PAPER 8-1/2" X 11" FORMS**

| 24# PRODUCT | \$30.10 PER REAM | \$22.40 PER REAM | \$20.00 PER REAM |
|-------------|------------------|------------------|------------------|
|             |                  |                  |                  |
|             |                  |                  |                  |
|             |                  |                  |                  |
|             |                  |                  |                  |
|             |                  |                  |                  |
|             |                  |                  |                  |
|             |                  |                  |                  |
|             |                  |                  |                  |