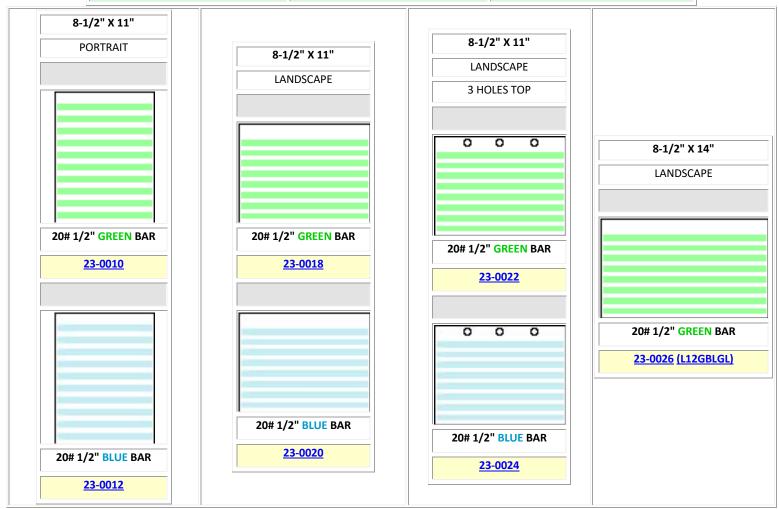

## SPECIAL MICROPERF FORMS (FOR STATEMENTS, INVOICES, AND LETTERS WITH A RETURN)

#### **BLANK PERFORATED PAPER 8-1/2" X 11" FORMS**

| 24# PRODUCT | \$30.10 PER REAM | \$22.40 PER REAM | \$20.00 PER REAM |
|-------------|------------------|------------------|------------------|
|             |                  |                  |                  |
|             |                  |                  |                  |
|             |                  |                  |                  |
|             |                  |                  |                  |
|             |                  |                  |                  |
|             |                  |                  |                  |
|             |                  |                  |                  |
|             |                  |                  |                  |

BLANK PERFORATED PAPER 8-1/2" X 14" FORMS