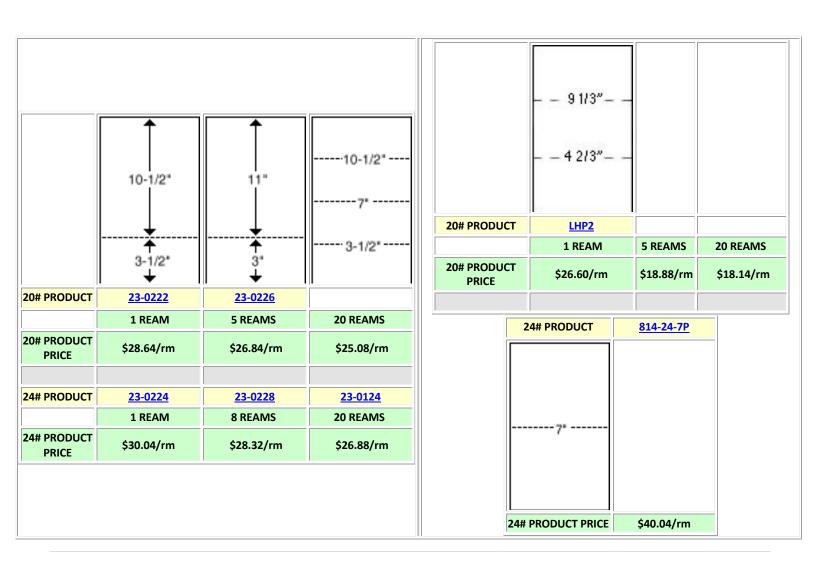

1/2" X 11" FORMS**







| 24# PRODUCT | \$30.10 PER REAM | \$22.40 PER REAM | \$20.00 PER REAM |
|-------------|------------------|------------------|------------------|
|             |                  |                  |                  |
|             |                  |                  |                  |
|             |                  |                  |                  |
|             |                  |                  |                  |
|             |                  |                  |                  |
|             |                  |                  |                  |
|             |                  |                  |                  |
|             |                  |                  |                  |

BLANK PERFORATED PAPER 8-1/2" X 14" FORMS



### 8-1/2" X 11" SPECIAL MICROPERF FORMS WITH A TINTED RETURN

| 3-2/3" Tinted<br>Return | WHITE          | WHITE          | WHITE          | 3-1/2"<br>Tinted<br>Return | WHITE     |          | WHITE                    | WHITE   | WHITE          |
|-------------------------|----------------|----------------|----------------|----------------------------|-----------|----------|--------------------------|---------|----------------|
|                         | SEA GREEN      | SOFT RED       | SKY BLUE       |                            | SEA GREEN | SOFT RED |                          | SKY BLU | PASTEL YELLOV  |
| 20# PRODUCT             | <u>23-0250</u> | <u>23-0252</u> | <u>23-0254</u> | 20# 23-0260                |           | 23-0262  |                          | 23-0264 | <u>23-0267</